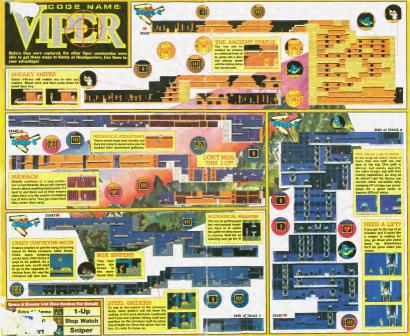

# CODENAME:

# Know The Enemy Foot Soldiers!

Each anemy has different characteristics; some are quick, some are tough and some have wea pons to fight back with. Know the enerry to avoid unpleasant sur prises. The color of their uniorms is the tip-off.

When last we saw Kenny Smith, agent of Viper, he was hot on the rail of a massive drug cartel, busting their bases in South America. He is one man against an army of narco-terrorists, alone in a hostile environment with only his trusty .45 between him and certain death. The stage is set for action in Capcom's Code Name: Viper!

# Stage One-Brazilian Jungle

Kenny's first mission takes him through the steaming Brazilian jungle and a village well defended by troops of the drug syndicate. Treacherous waterfalls and deadly snipers will make this first mission a tough one.

There are many heloful items Kenny can find hidden in the drug cartel's bases. Be sure to note the locations of these valu-

NAMES IN THE DADAD able things, Items may appea in different spots depending or

Con and backs poir. It leases has show to be performed and second point of the performance of the second point of the second

HE SURE TO SCORE & MACHINE OUN This gun will mow down the opposition. Collect this whenever possible.

DON'T LET THE FROGMEN JUMP YOU Don't try to outrup the Frogmen, but eliminate them as soon as they appear. They bounce around unpredictably. dangerous foes

STAGE 1 CONTINUED

Notice which doors enemies come out of and plan your strategy accordingly.

SHOOT THE SNIPERS SWIFTLY Inch forward cautiously and shoot them as soon as they appear on the edge of the screen

the difficulty level

I's usunity monable to doden a spine's fee

Pick him off at a sofe distance. CIPST

BASE

FIRST MISSION ACCOMPLISHED! Kenny has rescued a captured commando and the cartel's first base lies in ruins. His rescued comrade has a tiny fragment of the cartel's evil master plan. Kenny must find the meaning behind this message!

# Stage 2-Weapon Warehouse

To equip their foot soldiers, the cartel has amassed a gigantic stockpile of weapons in this warehouse located near the mouth of the Amazon River. Huge crates and irregular stacks of boxes staked out by soldiers make this a treacherous enemy outpost. Kenny arrives on a moonlit night to put out the lights in this base.

Most of the personnelin the warehouse are Blue Foot Soldiers, Re member that you need to hit them twice to take them out of the action.

PACKAGED AND READY FOR SHIPMENTS Cartel soldiers with machine guns are hid ing inside some of the crates. Once you know where they are, get in a position to pail them as quickly as you can, before they can

SPIKY BOMBS ADD TO THE RISK!

One area of the ware-

house is defended by

"Large Bornhs" which

drop from the ceiling

and take out intruders.

The end is near when you encounter the Napalm Soldier. If you don't have the commando's bomb, oo back and get it. If you do have it, run past the Napalm Soldier and toss it in the door at the end of the stage.

PERILOUS PILES OF PACKING CRATES

Steps formed by stacks of boxes can be used to your strategic advantage. Avoid shots by ducking or jumping down. The slightest hit by your oun will affect the enemy, so don't worry about scoring direct hits.

# SECRETS OF THE REVOLVING DOORS.

Sometimes when you enter a door, enemies will come along and wait outside to ambush you. But, you can stay inside a door for as long as you want by holding Up on the Control Pad, and the enemies will usually move on.

#### AMBUSH THE ENEMY:

Burst out of the door with your gun blazing! If an enemy is directly in front of the door, you can mow him down before he has a chance to hit you. To play it safe though, remain inside until the coast is clear.

> direction when deponely to: wards the direction you want and fire

To change the crouching, press

20

If you're on top of a building and enemies lurk below, don't ump down into their midst, or you'll get bit Wait for them to sump up into your field of fire.

#### SECOND MISSION ACCOMPLISHED! Destroying the cartel's wea-

pon warehouse severely damages their operations. The commando Kenny rescues here will have even more information on the cartel's plans, but the scrap of paper he has is just a fragment and is practically meaningless. Kenny knows he must act quickly to stop the vile drug smuopler's schemes.

# Stage 3-Abandoned Village

Hounded by drug traffickers, the inhabitants of this village in northern Chile have fied to safer pastures. The cartel has since fortified the old colonial buildings with sandbags and even an old school bus, making this a death trap for your average secret agent. But Kenny Smith, last egent of Vicer, is not your average agent- he is the best there is.

#### IT TAKES PERFECT TIMING

Foot soldiers here have taken up strong defensive positions behind sturdy obstacles. But they're cautious and take a lot of time between each shot they squeeze off. Duck down and study the timing of their shots.

# **STAGE 3 CONTINUED**

INTO EVEN MORE DANGER! So far, Kenny's mistual suicide run. Judging from the readiness of the enemies ha's encountered, someone must have tipped off the cartel that he was coming. But who? Kenny doesn't heve time to ponder this question though, because there's more danger ahead!

#### Stage 4-Incan Ruins

A febulous lost city high in the Andes moun tains has been taken over by the drug lords Many strenge traps set by the the ancient inhabitants still function end they edd an extra element of hezerd to 2 Kenny's journey through the niece

## Stage 5-Underground Prison

This prison was built by a mad scientist to contain the subjects of his experiments. A few of his victims, the Moniacs, still haunt the cells. The otherwise empty dungeon is the perfect place for the drug cartel to impri-

#### Stage 6-Drug Lab Kenny must make his way up through a high-tech tower of class elevators to drug laboratory. The mazelike climb challenges Kenny

have so far.

# Stage 7-Mechanized

Heavily guarded by menec-ing mechanical traps and beds of deadly spikes, this warehouse should be the last base Kenny has to deal with The drug cartel's plan will be fully pieced together by the time he finishes here. But is his mission accord

Kenny must meke one final trip to nab the ring leader of the giant drug cartel. Now that Kenny knows the identity of this mystery man, his mission to stop him becomes all the more imperetive. The war on drugs

And Now...

This stage is very different from the other stages. The location of the boss changes each time you play, and all of the areas look alike You will be shown a rough map before the stage begins showing the new location of the boss.

BOSS

# A CHART TO FLY BY

Use this chart to determine how far you must fly to find the boss Ramember, each time you play, the boss location will change and you will have to decide which is the best way to go about finding him again.